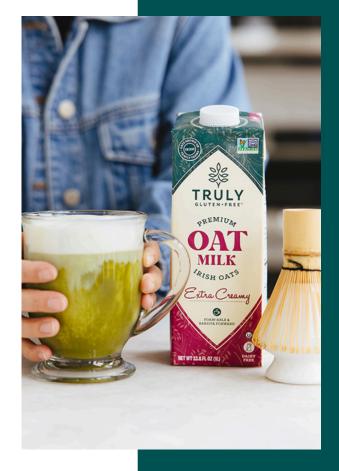

## **Matcha Latte**

DRINKS

## Ingredients

- 7/8 cup Truly Gluten Free Extra Creamy Oat Milk
- 6 tsp boiling water
- 1 tsp matcha powder
- 2 tbsp honey
- Ice cubes (if making iced version)

## **Instructions**

- 1. Sift matcha powder into a matcha bowl. Pour boiling water over powder and whisk in a zig zag motion until powder is fully dissolved and there are no clumps.
- 2. Add honey to matcha and stir until well incorporated. Let cool slightly before transferring to a glass if making an iced latte.
- 3. Pour matcha into a cup or glass. Add ice cubes to glass before adding matcha if making an iced latte.
- 4. Froth oat milk for a few seconds, then pour on top of matcha.